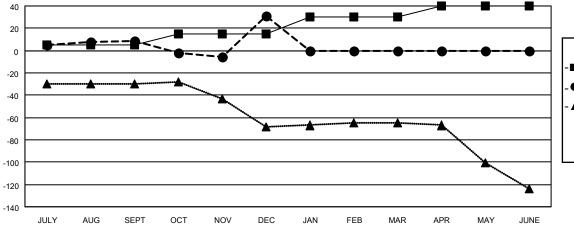

#### GOALS AND ACTUAL MEMBERS CUMULATIVE

| - ME | MBER | <b>GROWTH</b> | NET | <b>GOAL</b> |
|------|------|---------------|-----|-------------|
|------|------|---------------|-----|-------------|

- MEMBER GROWTH ACTUAL

▲ - LAST YEAR MEMBERSHIP ACTUAL

Results as of: 12/31/2020

| DROPPED CLUBS: 0 |    |
|------------------|----|
| DROPPED MEMBERS  |    |
| DECEASED         | 3  |
| CLUB CANCELLED   | 0  |
| OTHER            | 57 |
| TOTAL            | 60 |